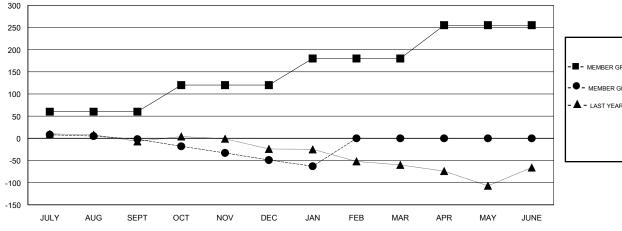

## GOALS AND ACTUAL MEMBERS CUMULATIVE

| -■- MEMBER GROWTH NET GOAL        |  |
|-----------------------------------|--|
| - ● - MEMBER GROWTH ACTUAL        |  |
| - ▲ - LAST YEAR MEMBERSHIP ACTUAL |  |
|                                   |  |
|                                   |  |
|                                   |  |