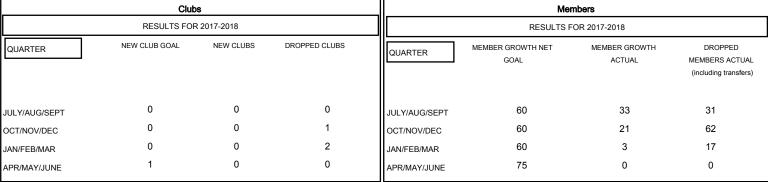

## GOALS AND ACTUAL NEW CLUBS CUMULATIVE

| DROPPED CLUBS: 3 |     |
|------------------|-----|
| DROPPED MEMBERS  |     |
| DECEASED         | 10  |
| CLUB CANCELLED   | 6   |
| OTHER            | 94  |
| TOTAL            | 110 |

| 21 CLUBS OF 66 ADDED 1 OR MORE |  |
|--------------------------------|--|
| NEW MEMBERS                    |  |
|                                |  |
|                                |  |